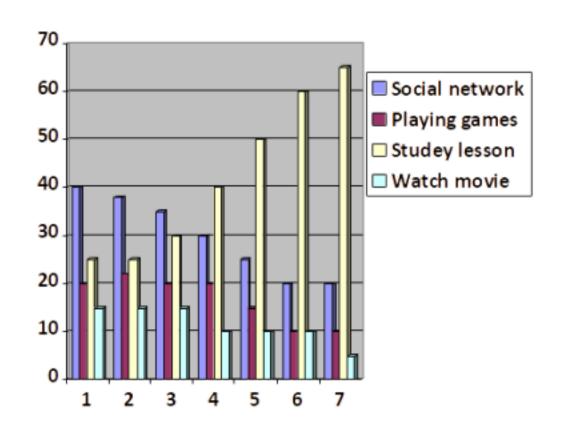

## September

social media video games chatting studying watching movies

September is the month when schools start here. Since it is our exam year, we have been away from social media this year, but still I've used my mobile phone to access social media and chat with friends. And computer to play video games because I'm an addict, I've been playing cs:go for a long time and my friends always invite me to play so. Basically, since it was the first month I used my mobile phone for entertainment purposes and computer for the same reason as well. Used my mobile phone for around 3 hours a day and computer around 2.5 hours a day on average.

## October

It's the 2nd month of school and I'm still playing computer like crazy. I watch movies on the internet, from Netflix and a movie site named 720p film izle. Apart from both playing video games and watching stuff, I've used YouTube for watching entertainment videos. I used my computer for around 4 hours and phone around 2 hours a day. Whose purpose was mostly for entertainment as I stated before.

**November** 

In this month, I thought it was best for me to delete video games since I have to study harder than ever. I basically removed all my games out of my computer and tried to give myself to my lessons more. Still, I used my mobile phone to reach social media, listen to music and watch some movies from my computer again as the last month.

#### **December**

social media video games chatting studying watching movies

This month, I almost fully gave up on my entertainment life because I really tried giving myself to my exam. I barely used my computer for entertainmental purposes as well as my phone. I used my computer to watch lectures and my mobile phone to listen podcasts from spotify about lectures again. My mobile phone usage for this month a day is around 2 hours and computer around 2 hours too. It was the first month for me to use technology for only educational purposes.

## **January**

First month of 2023, it wasn't a start for me because I devoted myself to my lessons in the previous months. This month was a calm month for me since I didn't do much expect studying. I used my Playstation to play some games only in night times, I had some hard times to sleep so I had to find a way to use my that free time. I used my Playstation an hour a day, my computer to watch lectures from YouTube and mobile phone for communicating from both Instagram and WhatsApp which lasted an hour a day on average.

## **February**

This month was basically a tragedy. An earthquake which was massive, hit Turkey and it affected all us. It was hard for me and my people to get over so it was a month of sadness and pain for us. But still I used my mobile phone around 2 hours a day and my computer an hour or an hour and half. I used my phone mostly for communicational purposes and computer for to watch lessons from YouTube.

## March

Without a doubt, it was the greatest month for me. Our guests came and I don't remember having such a good week for a long time. I didn't even need social media or a computer when they were there, but, unfortunately they stayed only for 5 days. Apart from their visit, I still studied to my lessons online and played some computer games. I've used my phone for around 2 hours on average a day and computer an hour a day.